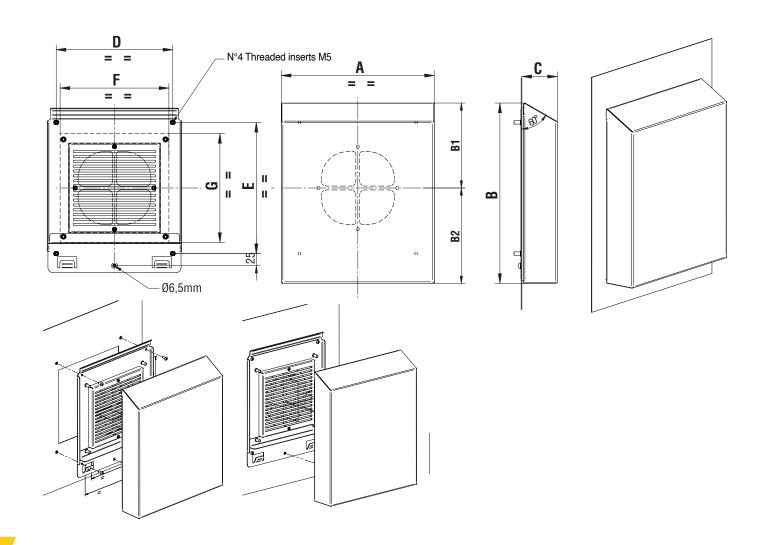

They can all be coupled with the MPGAMMA ventilation systems (the fans must be mounted inside the panel).

They are supplied in kits with drilling template and, on request, drilling on the hardware is made at the factory.

| CODE    | WIDHT<br>(A) | HEIGHT<br>(B)=(B1+B2) | DEPTH<br>(C) | WHEELBASE<br>D x E | PANEL<br>CUT<br>F x G | ASSOCIATED VENTILATION | VENTILATION<br>GRID | IP GRADE |
|---------|--------------|-----------------------|--------------|--------------------|-----------------------|------------------------|---------------------|----------|
| ACC014N | 215          | 270=(125+145)         | 62           | 140 x170           | 125 x 125             | ACC015N                | 120 x 120           | IP56     |
| ACC036N | 315          | 370=(175+195)         | 70           | 240 x 270          | 224 x 224             | ACC035N                | Ø150                | IP56     |