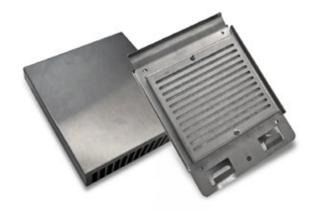

## LABYRINTH FILTER SYSTEMS WITH STAINLESS STEEL GUARD AND RELATED VENTILATION SYSTEMS IP 56

The filtering systems completely in stainless steel AISI 304L (Wnr 1.4307) with labyrinth spray protection device are mounted on the outside of the structure, allowing the replacement of the filtering grid without entering the panel.

They can all be coupled with the MPGAMMA ventilation systems (the fans must be mounted inside the panel).

They are supplied in kits with drilling template and, on request, drilling on the hardware is made at the factory.

| CODE    | WIDHT<br>(A) | HEIGHT<br>(B)=(B1+B2) | DEPTH<br>(C) | WHEELBASE<br>D x E | PANEL<br>CUT<br>F x G | ASSOCIATED VENTILATION | VENTILATION<br>GRID | IP GRADE |
|---------|--------------|-----------------------|--------------|--------------------|-----------------------|------------------------|---------------------|----------|
| ACC014N | 215          | 270=(125+145)         | 62           | 140 x170           | 125 x 125             | ACC015N                | 120 x 120           | IP56     |
| ACC036N | 315          | 370=(175+195)         | 70           | 240 x 270          | 224 x 224             | ACC035N                | Ø150                | IP56     |