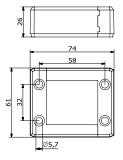

| 40 x 39         | 10                   |
| KIT_DES4        | Set of 4 mounting screws in AISI304 |                 | 10                   |

The DES Q cable entry system consists of a splittable frame designed to accommodate small (SPP), multiple (X) or large (SPG) inserts for cables in the same frame. Future cable size changes can be easily accommodated.

Thanks to the robust construction, the DES Q is a long lasting product.

#### Technical data

Material: PP+GF

Flammability: self-extinguishing acc. to UL94-V0

Temperature: -40°C... +155°C (static)

Features: halogens and silicones free

### **Related products**

Inserts SPG and SPG M Inserts SPP and SPP K Inserts SPP 2x

- Inserts SPP 4x
- Flap frame

ydraulic punch driver HY360







#### Dimensions [mm]