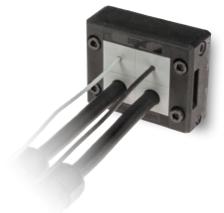

## Splittable frame for pre-terminated cables

- Multiple possible configurations in one frame size
- ► Frame screws in AISI304 Stainless Steel
- Integrated gasket
- ▶ Strain relief according to EN 62444
- Sturdy construction IK10
- ▶ Up to IP66

The DES Q cable entry system consists of a splittable frame designed to accommodate small (SPP), multiple (X) or large (SPG) inserts for cables in the same frame. Future cable size changes can be easily accommodated.