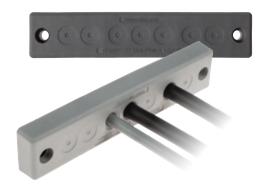

# Cable entry plates with internal frame

- ► For several number of non-terminated cables in a limited space
- ► High retaining force thanks to the double membrane
- ► Cost efficient solution
- ► High IP grade (IP65-66)

| KIT_DES2 | with Black Dacromet finishing | 10 |
|----------|-------------------------------|----|
|----------|-------------------------------|----|

The DES-PDM S is an innovative alternative to standard cable glands on electrical, electronic and telecommunication cabinets and equipment.

The cable is pushed through the front membrane, whilst the second membrane increases the strain relief and liquid resistance.