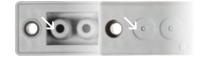

The cable is pushed through the front membrane, whilst the second membrane increases the strain relief and liquid resistance.

#### Double membrane