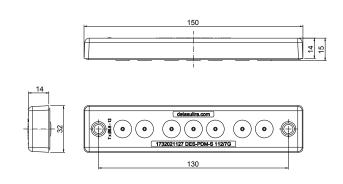

| Model / Code        | Cable nr Ø cables [mm] | Dimensions [mm] Cut-out Plate |        | Pcs<br>/ pack |
|---------------------|------------------------|-------------------------------|--------|---------------|
| DES-PDM-S112-7G_MPX | 7- 6.8/12              | 112x18                        | 150x32 | 10            |
| DES-PDM-S112-7B_MPX | 7- 6.8/12              | 112x18                        | 150x32 | 10            |

#### **Dimensions** [mm]