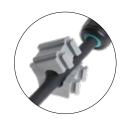

KIT\_DES2 Set of 2 mounting screws in AISI304 10

The DES L4 and L5 splittable frames enable pre-terminated cables from 2 to 16mm in diameter to pass through enclosure walls, providing strong strain relief and water protection.