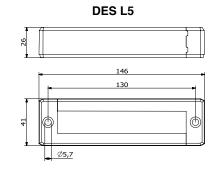

cs<br>/ pack |
|-----------------|------------------------------|-----------------|---------------|
| DES-L4_MPX      |                              | 86 x 18         | 10            |
| DES-L5_MPX      |                              | 108 x 18        | 10            |



KIT\_DES2 Set of 2 mounting screws in AISI304 10

The DES L4 and L5 splittable frames enable pre-terminated cables from 2 to 16mm in diameter to pass through enclosure walls, providing strong strain relief and water protection.

#### Technical data

Material: PP+GF

Flammability: self-extinguishing acc. to

UL94-V0

::

**Temperature:** -40°C... +155°C (static) **Features:** halogens and silicones free

#### Related products

Inserts SPP and SPP K

Inserts SPP 2x

Inserts SPP 4x







#### **Dimensions** [mm]

# DES L4