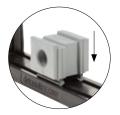

KIT\_DES2 Set of 2 mounting screws in AISI304 10

The DES L4 and L5 splittable frames enable pre-terminated cables from 2 to 16mm in diameter to pass through enclosure walls, providing strong strain relief and water protection.