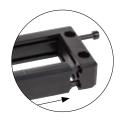

KIT\_DES2 Set of 2 mounting screws in AISI304 10

The DES L4 and L5 splittable frames enable pre-terminated cables from 2 to 16mm in diameter to pass through enclosure walls, providing strong strain relief and water protection.