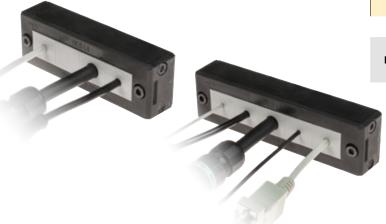

## Splittable frame for pre-terminated cables

- ► Multiple possible configurations in one frame size
- ► A small number of cables can be easily accommodated.
- ► Frame screws in AISI304 Stainless Steel
- ► Integrated gasket
- ► Strain relief according to EN 62444
- ► Sturdy construction IK10
- ▶ Up to IP66

KIT\_DES2 Set of 2 mounting screws in AISI304 10

The DES L4 and L5 splittable frames enable pre-terminated cables from 2 to 16mm in diameter to pass through enclosure walls, providing strong strain relief and water protection.