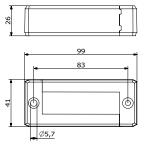

#### **Related products**

- Inserts SPP and SPP K
- Inserts SPP 2x
- Inserts SPP 4x

Dimensions [mm]

DES L3