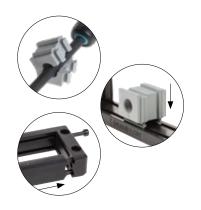

## Splittable frame for pre-terminated cables

- ▶ Multiple possible configurations in one frame size
- A small number of cables can be easily accommodated.
- Frame screws in AISI304 Stainless Steel
- Integrated gasket
- ▶ Strain relief according to EN 62444
- Sturdy construction IK10
- ▶ Up to IP66

KIT\_DES2 Set of 2 mounting screws in AISI304 10

he DES L2 and L3 splittable frames enable pre- terminated cables from 2 to 16mm in diameter to pass through enclosure walls, providing strong strain relief and water protection.