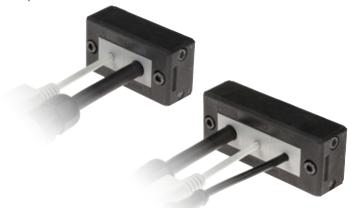

## Splittable frame for pre-terminated cables

- ▶ Multiple possible configurations in one frame size
- A small number of cables can be easily accommodated.
- Frame screws in AISI304 Stainless Steel
- Integrated gasket
- ▶ Strain relief according to EN 62444
- Sturdy construction IK10
- ▶ Up to IP66

KIT\_DES2 Set of 2 mounting screws in AISI304 10

he DES L2 and L3 splittable frames enable pre- terminated cables from 2 to 16mm in diameter to pass through enclosure walls, providing strong strain relief and water protection.