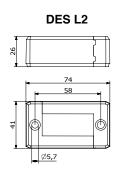

### Technical data

Material: PP+GF

Flammability: self-extinguishing acc. to UL94-V0

Temperature: -40°C... +155°C (static)

Features: halogens and silicones free

#### **Related products**

- Inserts SPP and SPP K
- Inserts SPP 2x
- Inserts SPP 4x

Dimensions [mm]

DES L3