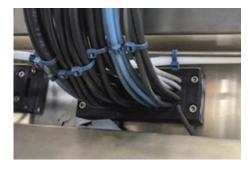

The DES 24 cable entry system consists of a splittable frame designed to accommodate small (SPP), multiple (X) or large (SPG) inserts for cables in the same frame. Future cable size changes can be easily accommodated.

Thanks to the robust construction, the DES 24 is a long lasting product.