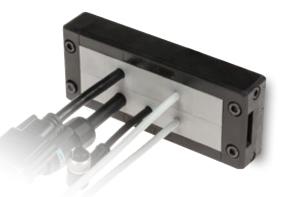

### Splittable frame for pre-terminated cables

- Multiple possible configurations in one frame size
- Frame screws in AISI304 Stainless Steel
- Integrated gasket
- ▶ Strain relief according to EN 62444
- Sturdy construction IK10
- ▶ Up to IP66

The DES 24 cable entry system consists of a splittable frame designed to accommodate small (SPP), multiple (X) or large (SPG) inserts for cables in the same frame. Future cable size changes can be easily accommodated.