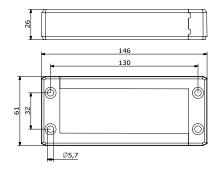

| 108 x 39        | 10                   |
| KIT_DES4        | Set of 4 mounting screws in AISI304 |                 | 10                   |

The DES 24 cable entry system consists of a splittable frame designed to accommodate small (SPP), multiple (X) or large (SPG) inserts for cables in the same frame. Future cable size changes can be easily accommodated.

Thanks to the robust construction, the DES 24 is a long lasting product.

#### Technical data

#### Material: PP+GF

Flammability: self-extinguishing acc. to UL94-V0

**Temperature:** -40°C... +155°C (static) **Features:** halogens and silicones free

#### **Related products**

- Inserts SPG and SPG M
- Inserts SPP and SPP K
- · Inserts SPP 2x
- Inserts SPP 4x
  - Flap frame

ydraulic punch driver HY360





#### Dimensions [mm]