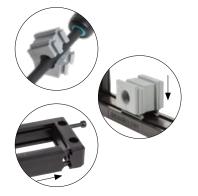

### Splittable frame for pre-terminated cables

- Multiple possible configurations in one frame size
- Frame screws in AISI304 Stainless Steel
- Integrated gasket
- ▶ Strain relief according to EN 62444
- Sturdy construction IK10
- ▶ Up to IP66

The DES 24 cable entry system consists of a splittable frame designed to accommodate small (SPP), multiple (X) or large (SPG) inserts for cables in the same frame. Future cable size changes can be easily accommodated.

Thanks to the robust construction, the DES 24 is a long lasting product.