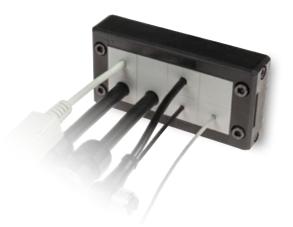

The DES 16 cable entry system consists of a splittable frame designed to accommodate small (SPP), multiple (X) or large (SPG) inserts for cables in the same frame. Future cable size changes can be easily accommodated.

Thanks to the robust construction, the DES 16 is a long lasting product.