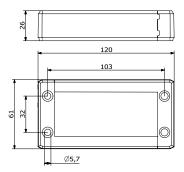

frame size
- Frame screws in AISI304 Stainless Steel
- ► Integrated gasket
- ► Strain relief according to EN 62444
- Sturdy construction IK10
- ▶ Up to IP66



The DES 16 cable entry system consists of a splittable frame designed to accommodate small (SPP), multiple (X) or large (SPG) inserts for cables in the same frame. Future cable size changes can be easily accommodated.

Thanks to the robust construction, the DES 16 is a long lasting product.

#### Technical data

Material: PP+GF

Flammability: self-extinguishing acc. to UL94-V0

**Temperature:** -40°C... +155°C (static) **Features:** halogens and silicones free

#### **Related products**

Inserts SPG and SPG M Inserts SPP and SPP K Inserts SPP 2x

- Inserts SPP 4x
- Flap frame

ydraulic punch driver HY360





#### Dimensions [mm]