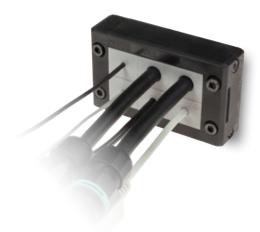

# Splittable frame for pre-terminated cables

- ► Multiple possible configurations in one frame size
- ► Frame screws in AISI304 Stainless Steel
- ► Integrated gasket
- ► Strain relief according to EN 62444
- ► Sturdy construction IK10
- ▶ Up to IP66

| KIT_DES4 | Set of 4 mounting screws in AISI304 | 10 |
|----------|-------------------------------------|----|
| KIT_DES4 | Set of 4 mounting screws in AISI304 | 10 |

The DES 10 cable entry system consists of a splittable frame designed to accommodate small (SPP), multiple (X) or large (SPG) inserts for cables in the same frame. Future cable size changes can be easily accommodated.