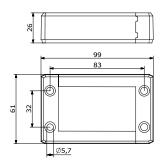

Set of 4 mounting screws in AISI304 | 10 |
|----------|-------------------------------------|----|
| KIT_DES4 | Set of 4 mounting screws in AISI304 | 10 |

The DES 10 cable entry system consists of a splittable frame designed to accommodate small (SPP), multiple (X) or large (SPG) inserts for cables in the same frame. Future cable size changes can be easily accommodated.

Thanks to the robust construction, the DES 10 is a long lasting product.







#### Technical data

Material: PP+GF

Flammability: self-extinguishing acc. to

UL94-V0

**Temperature:** -40°C... +155°C (static) **Features:** halogens and silicones free

### Related products



Inserts SPG and SPG M

Ins

Inserts SPP and SPP K

• •

Inserts SPP 2x

::

Inserts SPP 4x

ydraulic punch driver HY360

#### **Dimensions** [mm]