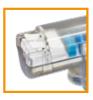

Magnet fixing or screw fixing. Motion sensor or switch ON/OFF available.

SPRING TERMINAL

MOTION SENSOR OR ON / OFF SWITCH

CLIP FIXING WITH MAGNET OR SCREW

**ORIENTABLE** 

| Features                  | Unit    | LEDLAMP3200 MPX                   | LEDLAMP3210 MPX |
|---------------------------|---------|-----------------------------------|-----------------|
| Power supply              | V/Hz    | 24-48 VDC / 100-240 VAC 50-60 Hz  |                 |
| Luminosity                | Lm      | 400                               |                 |
| Lamp type                 | -       | LED                               |                 |
| Power consumption         | W       | 2,5                               |                 |
| Service life (@ 20°C)     | hr      | 60.000                            |                 |
| Switch                    | -       | on/off switch                     | Motion sensor*  |
| Electrical connection     | -       | 2-poles spring terminals **       |                 |
| Casing                    | -       | Plastic                           |                 |
| Protection degree / Class | -       | IP20 / Class II                   |                 |
| Operating temperature     | °C (°F) | -30 / +60 (-22 / +140)            |                 |
| Storage temperature       | °C (°F) | -40 / +85 (-40 / +185)            |                 |
| Mounting                  | -       | screw fixing                      | screw fixing    |
| Installation position     | -       | Variable                          |                 |
| Dimensions                | mm      | Ø32x345                           |                 |
| Weight (with packaging)   | kg      | 0.155 (0.205)                     | 0.155 (0.205)   |
| Package dimensions        | mm      | 415x50x43                         |                 |
| Conformity/Certifications | -       | CE, ₅ <b>¾\</b> u File n° E301228 |                 |