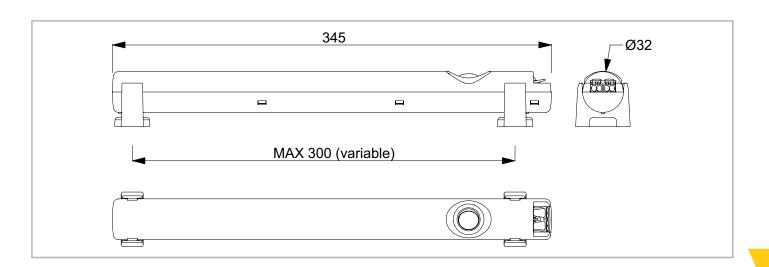

Magnet fixing or screw fixing. Motion sensor or switch ON/OFF available.

SPRING TERMINAL

MOTION SENSOR OR ON / OFF SWITCH

CLIP FIXING WITH MAGNET OR SCREW

**ORIENTABLE** 

| Features                  | Unit    | LEDLAMP3200 MPX                   | LEDLAMP3210 MPX |
|---------------------------|---------|-----------------------------------|-----------------|
| Power supply              | V/Hz    | 24-48 VDC / 100-240 VAC 50-60 Hz  |                 |
| Luminosity                | Lm      | 400                               |                 |
| Lamp type                 | -       | LED                               |                 |
| Power consumption         | W       | 2,5                               |                 |
| Service life (@ 20°C)     | hr      | 60.000                            |                 |
| Switch                    | -       | on/off switch                     | Motion sensor*  |
| Electrical connection     | -       | 2-poles spring terminals **       |                 |
| Casing                    | -       | Plastic                           |                 |
| Protection degree / Class | -       | IP20 / Class II                   |                 |
| Operating temperature     | °C (°F) | -30 / +60 (-22 / +140)            |                 |
| Storage temperature       | °C (°F) | -40 / +85 (-40 / +185)            |                 |
| Mounting                  | -       | screw fixing                      | screw fixing    |
| Installation position     | -       | Variable                          |                 |
| Dimensions                | mm      | Ø32x345                           |                 |
| Weight (with packaging)   | kg      | 0.155 (0.205)                     | 0.155 (0.205)   |
| Package dimensions        | mm      | 415x50x43                         |                 |
| Conformity/Certifications | -       | CE, ₅ <b>¾\</b> u File n° E301228 |                 |