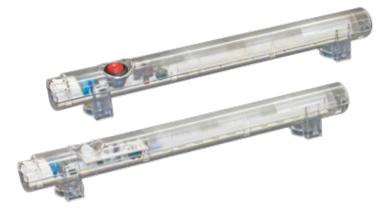

## **LEDLAMP 32**

## SLIM, HIGH EFFICENCY ENCLOSURE LED LAMP WITH MOTION SENSOR

Wide voltage range from 20VDC up to 265VAC in a single model.

Spring terminal. More units can be connected together in a chain.

Fixing clips in each model permit to rotate the lamp according to lighting needs.

Magnet fixing or screw fixing. Motion sensor or switch ON/OFF available.

SPRING TERMINAL

MOTION SENSOR OR ON / OFF SWITCH

CLIP FIXING WITH MAGNET OR SCREW

**ORIENTABLE** 

| Features                  | Unit    | LEDLAMP3200 MPX                   | LEDLAMP3210 MPX |
|---------------------------|---------|-----------------------------------|-----------------|
| Power supply              | V/Hz    | 24-48 VDC / 100-240 VAC 50-60 Hz  |                 |
| Luminosity                | Lm      | 400                               |                 |
| Lamp type                 | -       | LED                               |                 |
| Power consumption         | W       | 2,5                               |                 |
| Service life (@ 20°C)     | hr      | 60.000                            |                 |
| Switch                    | -       | on/off switch                     | Motion sensor*  |
| Electrical connection     | -       | 2-poles spring terminals **       |                 |
| Casing                    | -       | Plastic                           |                 |
| Protection degree / Class | -       | IP20 / Class II                   |                 |
| Operating temperature     | °C (°F) | -30 / +60 (-22 / +140)            |                 |
| Storage temperature       | °C (°F) | -40 / +85 (-40 / +185)            |                 |
| Mounting                  | -       | screw fixing                      | screw fixing    |
| Installation position     | -       | Variable                          |                 |
| Dimensions                | mm      | Ø32x345                           |                 |
| Weight (with packaging)   | kg      | 0.155 (0.205)                     | 0.155 (0.205)   |
| Package dimensions        | mm      | 415x50x43                         |                 |
| Conformity/Certifications | -       | CE, ₅ <b>¾\</b> u File n° E301228 |                 |