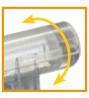

## SLIM, HIGH EFFICENCY ENCLOSURE LED LAMP WITH MOTION SENSOR

Wide voltage range from 20VDC up to 265VAC in a single model.

Spring terminal. More units can be connected together in a chain.

Fixing clips in each model permit to rotate the lamp according to lighting needs.

Magnet fixing or screw fixing. Motion sensor or switch ON/OFF available.

SPRING TERMINAL

MOTION SENSOR OR ON / OFF SWITCH

CLIP FIXING WITH MAGNET OR SCREW

**ORIENTABLE** 

| Features                  | Unit    | LEDLAMP3200 MPX                   | LEDLAMP3210 MPX |
|---------------------------|---------|-----------------------------------|-----------------|
| Power supply              | V/Hz    | 24-48 VDC / 100-240 VAC 50-60 Hz  |                 |
| Luminosity                | Lm      | 400                               |                 |
| Lamp type                 | -       | LED                               |                 |
| Power consumption         | W       | 2,5                               |                 |
| Service life (@ 20°C)     | hr      | 60.000                            |                 |
| Switch                    | -       | on/off switch                     | Motion sensor*  |
| Electrical connection     | -       | 2-poles spring terminals **       |                 |
| Casing                    | -       | Plastic                           |                 |
| Protection degree / Class | -       | IP20 / Class II                   |                 |
| Operating temperature     | °C (°F) | -30 / +60 (-22 / +140)            |                 |
| Storage temperature       | °C (°F) | -40 / +85 (-40 / +185)            |                 |
| Mounting                  | -       | screw fixing                      | screw fixing    |
| Installation position     | -       | Variable                          |                 |
| Dimensions                | mm      | Ø32x345                           |                 |
| Weight (with packaging)   | kg      | 0.155 (0.205)                     | 0.155 (0.205)   |
| Package dimensions        | mm      | 415x50x43                         |                 |
| Conformity/Certifications | -       | CE, ₅ <b>¾\</b> u File n° E301228 |                 |